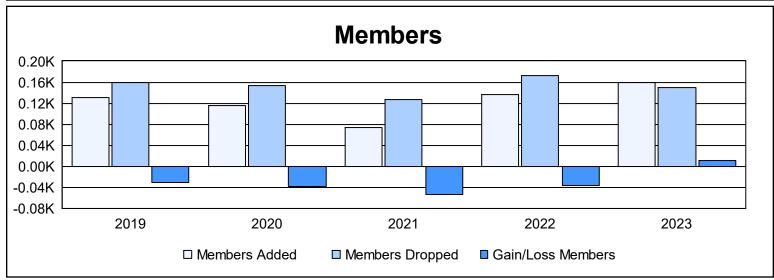

District A 4 As of June 2023 Cumulative

| Year      | New<br>Clubs | Dropped<br>Clubs | Gain/<br>Loss<br>Clubs | New<br>Members | Charter<br>Members | Reinstate<br>Members | Transfer<br>Members | Total<br>Member<br>Added | Total<br>Members<br>Dropped | Gain/<br>Loss<br>Members |
|-----------|--------------|------------------|------------------------|----------------|--------------------|----------------------|---------------------|--------------------------|-----------------------------|--------------------------|
| 2018-2019 | 0            | 0                | 0                      | 107            | 1                  | 14                   | 8                   | 130                      | 160                         | -30                      |
| 2019-2020 | 0            | 2                | -2                     | 94             | 1                  | 9                    | 11                  | 115                      | 154                         | -39                      |
| 2020-2021 | 1            | 0                | 1                      | 47             | 21                 | 3                    | 3                   | 74                       | 127                         | -53                      |
| 2021-2022 | 0            | 0                | 0                      | 115            | 0                  | 7                    | 15                  | 137                      | 173                         | -36                      |
| 2022-2023 | 0            | 1                | -1                     | 139            | 1                  | 9                    | 11                  | 160                      | 150                         | 10                       |
| Average   | 0            | 1                | 0                      | 100            | 5                  | 8                    | 10                  | 123                      | 153                         | -30                      |